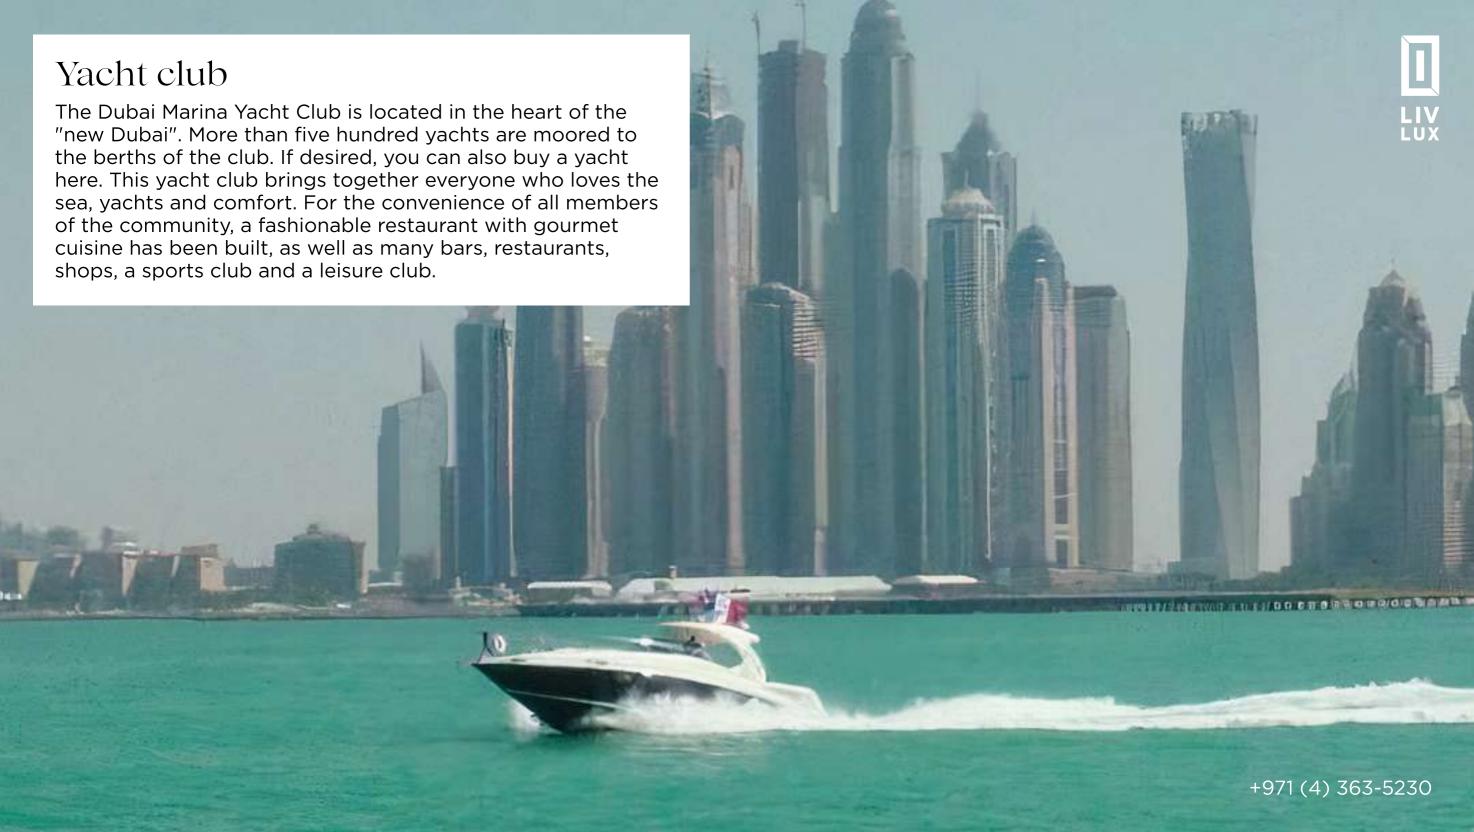

#### Life in Dubai Marina

Dubai Marina is one of the most popular areas in Dubai with colorful skyscrapers, landmarks and plenty of shops and restaurants. Nearby is the Dubai Marina Mall with over 130 shops, a cinema and a hypermarket. Marina Beach, the world's largest Ferris wheel Ain Dubai and the famous shopping and entertainment promenade The Walk are just a few minutes' walk away.