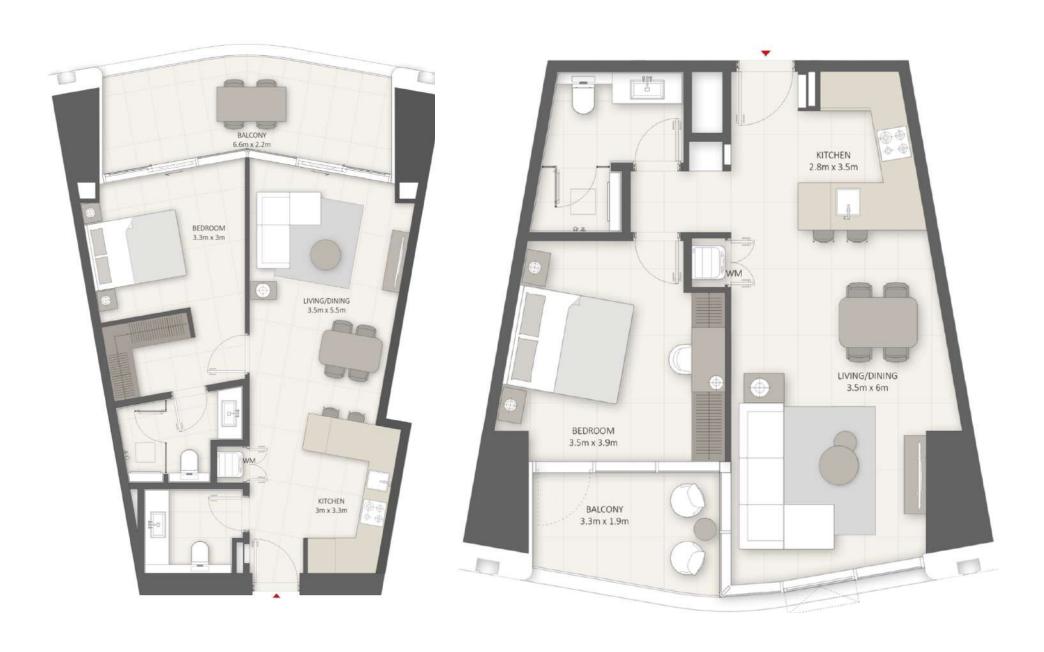

ing complement the harmonious architecture.









Lobby waiting areas









#### From apartments to penthouses

The project offers for sale apartments with 1-2 bedrooms and branded residences with 2-4 bedrooms. Buyers who appreciate space and privacy may be interested in duplex penthouses with 4 bedrooms and 5 bedrooms.





## Beige palette in finishing

Each apartment will be finished in beige and brown tones and ceilings 3 meters high. Panoramic windows will fill the room with sunlight from all sides.























# Private balcony with sea views

While spending time on private open balconies, the residents of the complex can admire the breathtaking views of Dubai Marina, the sea and the bulk island of Palm Jumeirah.









## Layouts of the apartments with 1 bedroom





## Layouts of the apartments with 1 bedroom





## Layouts of apartments with 2 bedrooms





## Layouts of apartments with 2 bedrooms







#### 5-bedroom penthouse floor plan





#### SPA-center

Relax in the dedicated spa area with saunas and steam baths. Also in the spa tower LIV LUX you can visit a beauty salon with a variety of services.







+971 (4) 363-5230













#### Relaxation area and barbecue

Gather with friends and have dinner on the shared terrace with barbecue and equipped seating areas. Watch a movie in an outdoor cinema right under the starry sky.







# Jogging and walking paths

Near the tower there are many jogging tracks where you can run in good weather. In addition, the walk will give you beautiful views and sea breeze.







#### The Walk

Walki