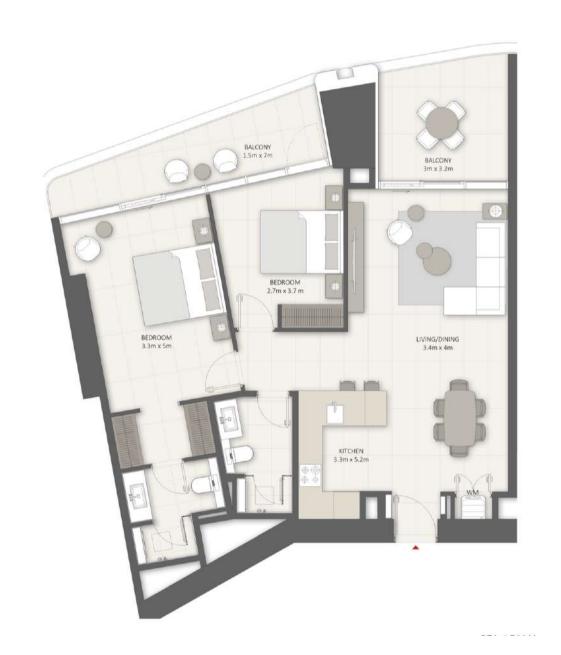

sale apartments with 1-2 bedrooms and branded residences with 2-4 bedrooms. Buyers who appreciate space and privacy may be interested in duplex penthouses with 4 bedrooms and 5 bedrooms.





## Beige palette in finishing

Each apartment will be finished in beige and brown tones and ceilings 3 meters high. Panoramic windows will fill the room with sunlight from all sides.























# Private balcony with sea views

While spending time on private open balconies, the residents of the complex can admire the breathtaking views of Dubai Marina, the sea and the bulk island of Palm Jumeirah.









## Layouts of the apartments with 1 bedroom





## Layouts of the apartments with 1 bedroom





## Layouts of apartments with 2 bedrooms





## Layouts of apartments with 2 bedrooms







#### 5-bedroom penthouse floor plan





#### SPA-center

Relax in the dedicated spa area with saunas and steam baths. Also in the spa tower LIV LUX you can visit a beauty salon with a variety of services.







+971 (4) 363-5230













#### Relaxation area and barbecue

Gather with friends and have dinner on the shared terrace with barbecue and equipped seating areas. Watch a movie in an outdoor cinema right under the starry sky.







# Jogging and walking paths

Near the tower there are many jogging tracks where you can run in good weather. In addition, the walk will give you beautiful views and sea breeze.







#### The Walk

Walking along JBR is a favorite place for residents and visitors of Dubai. The picturesque waterfront is lined with restaurants, boutiques and sho