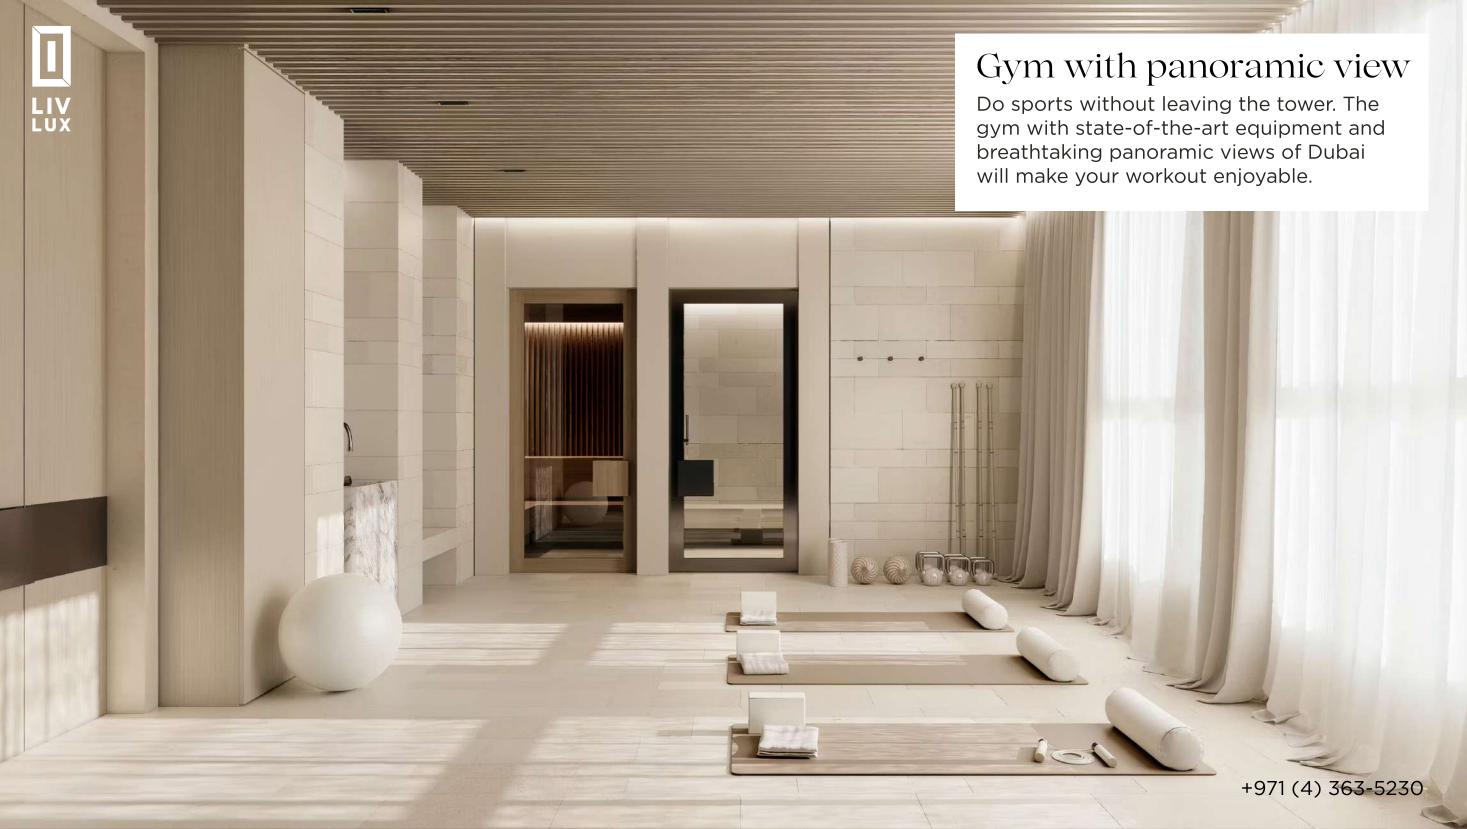

# Jogging and walking paths

Near the tower there are many jogging tracks where you can run in good weather. In addition, the walk will give you beautiful views and sea breeze.