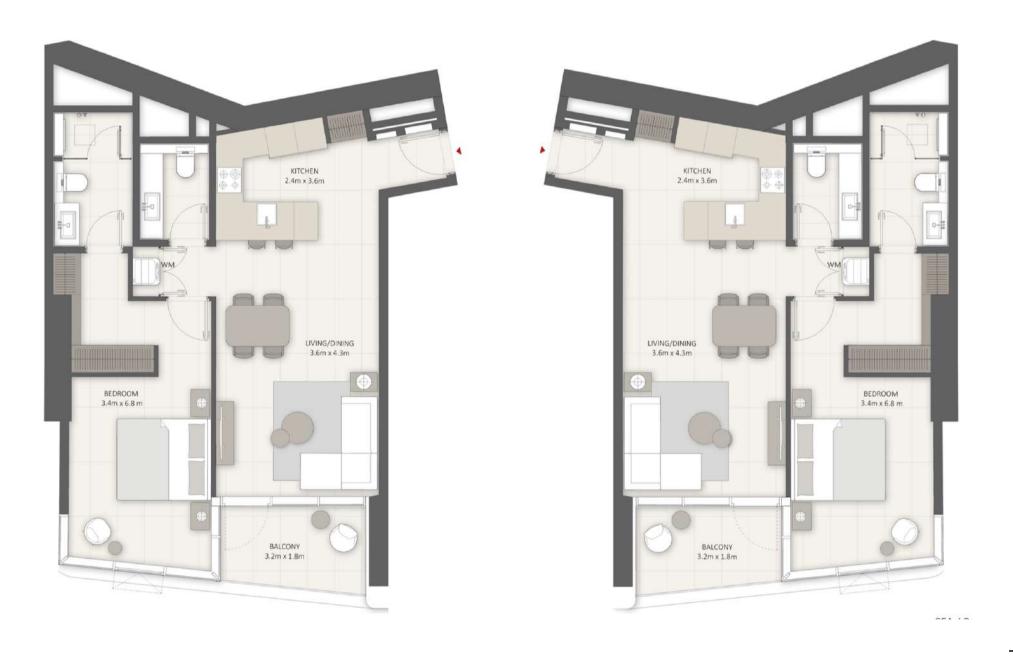

Lobby waiting areas









#### From apartments to penthouses

The project offers for sale apartments with 1-2 bedrooms and branded residences with 2-4 bedrooms. Buyers who appreciate space and privacy may be interested in duplex penthouses with 4 bedrooms and 5 bedrooms.





## Beige palette in finishing

Each apartment will be finished in beige and brown tones and ceilings 3 meters high. Panoramic windows will fill the room with sunlight from all sides.























# Private balcony with sea views

While spending time on private open balconies, the residents of the complex can admire the breathtaking views of Dubai Marina, the sea and the bulk island of Palm Jumeirah.









## Layouts of the apartments with 1 bedroom





## Layouts of the apartments with 1 bedroom





## Layouts of apartments with 2 bedrooms





## Layouts of apartments with 2 bedrooms







#### 5-bedroom penthouse floor plan





#### SPA-center

Relax in the dedicated spa area with saunas and steam baths. Also in the spa tower LIV LUX you can visit a beauty salon with a variety of services.







+971 (4) 363-5230













#### Relaxation area and barbecue

Gather with friends and have dinner on the shared terrace with barbecue and equipped seating areas. Watch a movie in an outdoor cinema right under the starry sky.







# Jogging and walking paths

Near the tower there are many jogging tracks where you can run in good weather. In addition, the walk will give you beautiful views and sea breeze.







#### The Walk

Walking along JBR is a favorite place for residents an