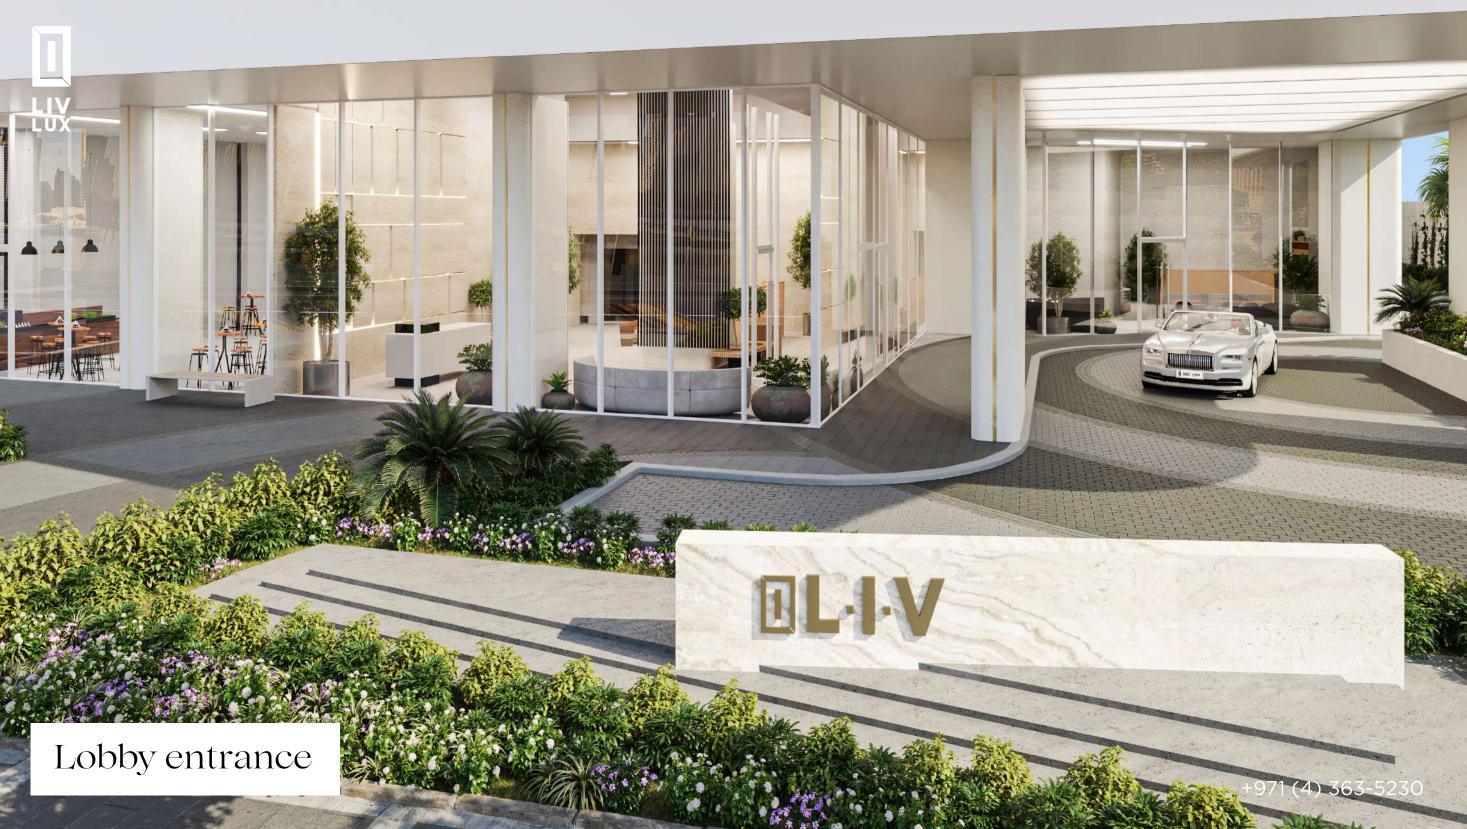

#### Life in Dubai Marina

Dubai Marina is one of the most popular areas in Dubai with colorful skyscrapers, landmarks and plenty of shops and restaurants. Nearby is the Dubai Marina Mall with over 130 shops, a cinema and a hypermarket. Marina Beach, the world's largest Ferris wheel Ain Dubai and the famous shopping and entertainment promenade The Walk are just a few minutes' walk away.







## Miami Style Architecture

Marine colors combined with white straight lines reflect the pursuit of luxury and a comfortable lifestyle, while built-in balconies with panoramic windows that decorate the facade of the building complement the harmonious architecture.









Lobby waiting areas









#### From apartments to penthouses

The project offers for sale apartments with 1-2 bedrooms and branded residences with 2-4 bedrooms. Buyers who appreciate space and privacy may be interested in duplex penthouses with 4 bedrooms and 5 bedrooms.





## Beige palette in finishing

Each apartment will be finished in beige and brown tones and ceilings 3 meters high. Panoramic windows will fill the room with sunlight from all sides.























# Private balcony with sea views

While spending time on private open balconies, the residents of the complex can admire the breathtaking views of Dubai Marina, the sea and the bulk island of Palm Jumeirah.









## Layouts of the apartments with 1 bedroom





## Layouts of the apartments with 1 bedroom