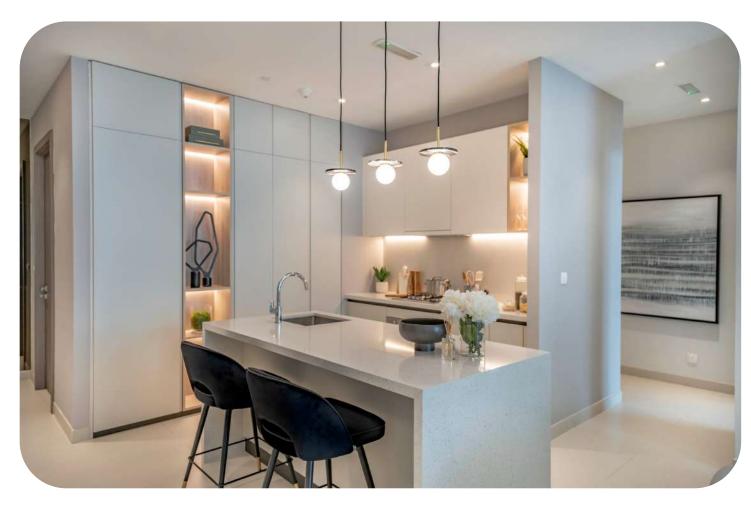

## Beige palette in finishing

Each apartment will be finished in beige and brown tones and ceilings 3 meters high. Panoramic windows will fill the room with sunlight from all sides.