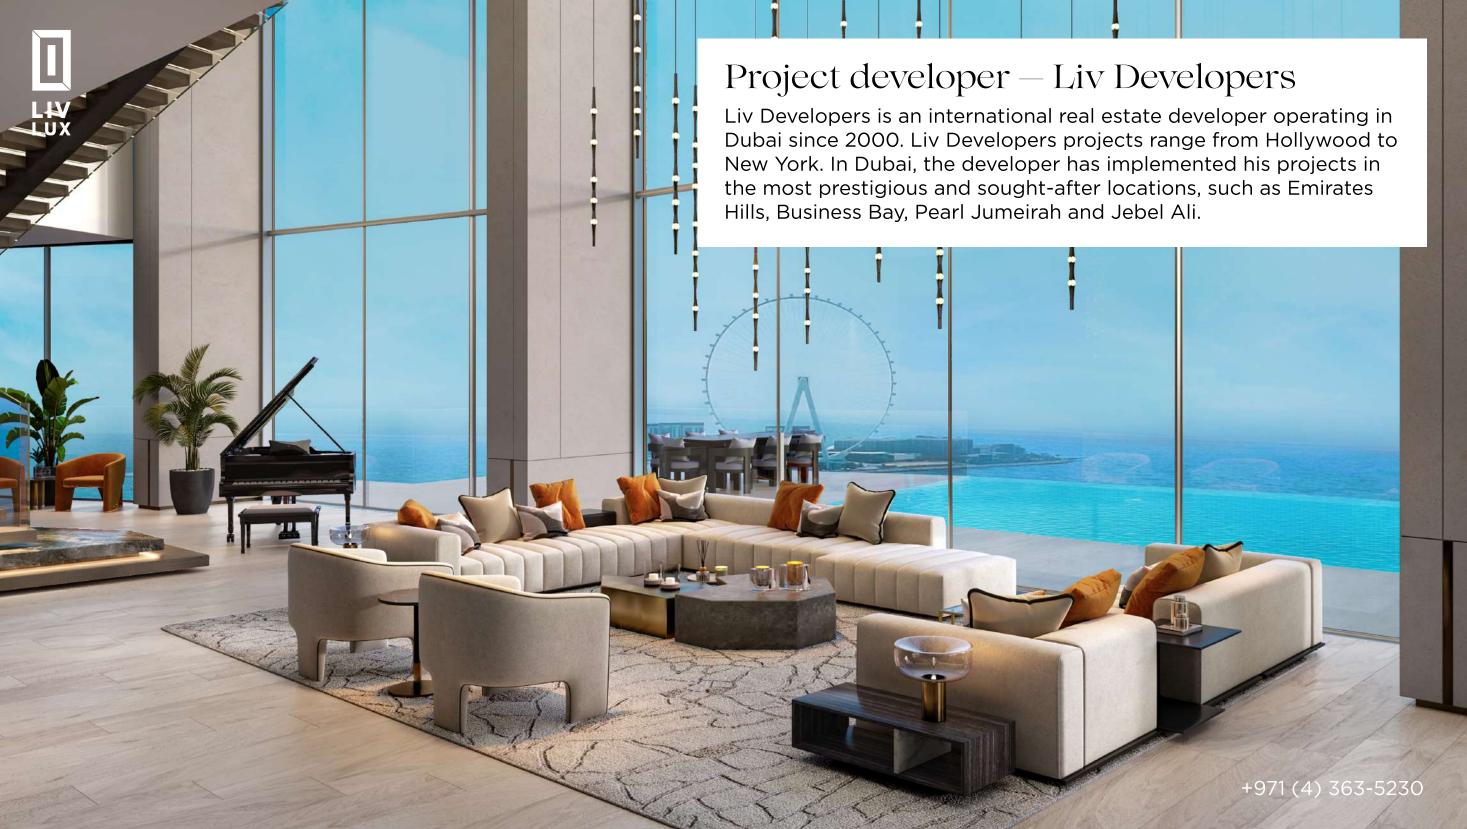

a area with saunas and steam baths. Also in the spa tower LIV LUX you can visit a beauty salon with a variety of services.







+971 (4) 363-5230













#### Relaxation area and barbecue

Gather with friends and have dinner on the shared terrace with barbecue and equipped seating areas. Watch a movie in an outdoor cinema right under the starry sky.







# Jogging and walking paths

Near the tower there are many jogging tracks where you can run in good weather. In addition, the walk will give you beautiful views and sea breeze.







#### The Walk

Walking along JBR is a favorite place for residents and visitors of Dubai. The picturesque waterfront is lined with restaurants, boutiques and shops selling everything from fashion and accessories to home decor and handicrafts.