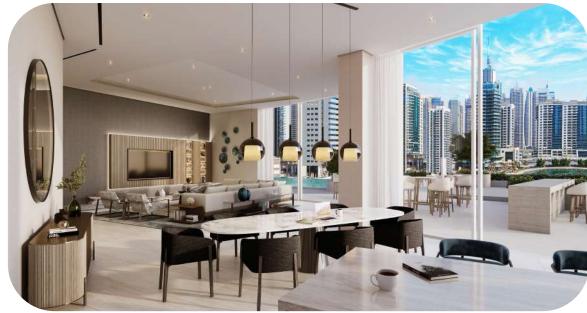

## Beige palette in finishing

Each apartment will be finished in beige and brown tones and ceilings 3 meters high. Panoramic windows will fill the room with sunlight from all sides.