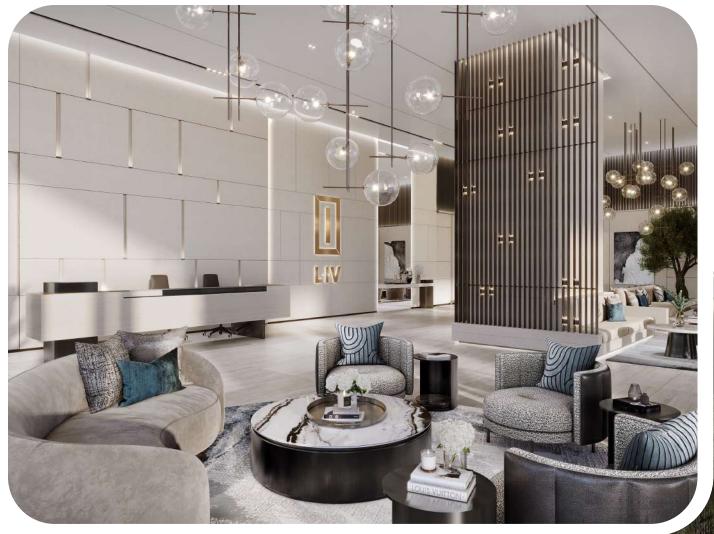

#### Life in Dubai Marina

Dubai Marina is one of the most popular areas in Dubai with colorful skyscrapers, landmarks and plenty of shops and restaurants. Nearby is the Dubai Marina Mall with over 130 shops, a cinema and a hypermarket. Marina Beach, the world's largest Ferris wheel Ain Dubai and the famous shopping and entertainment promenade The Walk are just a few minutes' walk away.







## Miami Style Architecture

Marine colors combined with white straight lines reflect the pursuit of luxury and a comfortable lifestyle, while built-in balconies with panoramic windows that decorate the facade of the building complement the harmonious architecture.









Lobby waiting areas









#### From apartments to penthouses

The project offers for sale apartments with 1-2 bedrooms and branded residences with 2-4 bedrooms. Buyers who appreciate space and privacy may be interested in duplex penthouses with 4 bedrooms and 5 bedrooms.





## Beige palette in finishing

Each apartment will be finished in beige and brown tones and ceilings 3 meters high. Panoramic windows will fill the room with sunlight from all sides.























# Private balcony with sea views

While spending time on private open balconies, the residents of the complex can admire the breathtaking views of Dubai Marina, the sea and the bulk island of Palm Jumeirah.









## Layouts of the apartments with 1 bedroom





## Layouts of the apartments with 1 bedroom