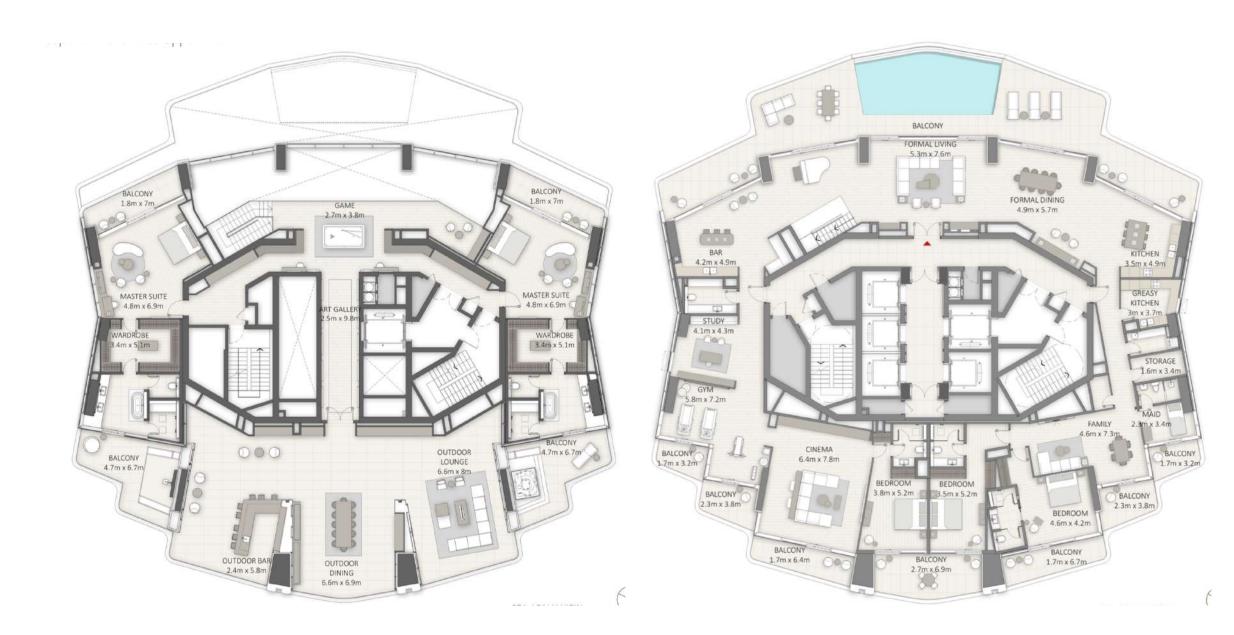

ed residences with 2-4 bedrooms. Buyers who appreciate space and privacy may be interested in duplex penthouses with 4 bedrooms and 5 bedrooms.





## Beige palette in finishing

Each apartment will be finished in beige and brown tones and ceilings 3 meters high. Panoramic windows will fill the room with sunlight from all sides.























# Private balcony with sea views

While spending time on private open balconies, the residents of the complex can admire the breathtaking views of Dubai Marina, the sea and the bulk island of Palm Jumeirah.









## Layouts of the apartments with 1 bedroom





## Layouts of the apartments with 1 bedroom





## Layouts of apartments with 2 bedrooms





## Layouts of apartments with 2 bedrooms







#### 5-bedroom penthouse floor plan





#### SPA-center

Relax in the dedicated spa area with saunas and steam baths. Also in the spa tower LIV LUX you can visit a beauty salon with a variety of services.







+971 (4) 363-5230













#### Relaxation area and barbecue

Gather with friends and have dinner on the shared terrace with barbecue and equipped seating areas. Watch a movie in an outdoor cinema right under the starry sky.







# Jogging and walking paths

Near the tower there are many jogging tracks where you can run in good weather. In addition, the walk will give you beautiful views and sea breeze.







#### The Walk

Walking along JBR is a favorite place for residents and visitors of Dubai. The picturesque waterfront is lined with restaurants, boutiques and shops selling everything from fashion and acce