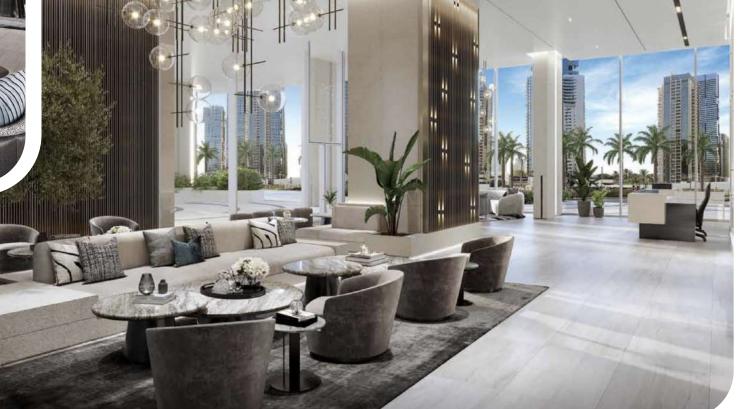

#### Life in Dubai Marina

Dubai Marina is one of the most popular areas in Dubai with colorful skyscrapers, landmarks and plenty of shops and restaurants. Nearby is the Dubai Marina Mall with over 130 shops, a cinema and a hypermarket. Marina Beach, the world's largest Ferris wheel Ain Dubai and the famous shopping and entertainment promenade The Walk are just a few minutes' walk away.







## Miami Style Architecture

Marine colors combined with white straight lines reflect the pursuit of luxury and a comfortable lifestyle, while built-in balconies with panoramic windows that decorate the facade of the building complement the harmonious architecture.









Lobby waiting areas









#### From apartments to penthouses

The project offers for sale apartments with 1-2 bedrooms and branded residences with 2-4 bedrooms. Buyers who appreciate space and privacy may be interested in duplex penthouses with 4 bedrooms and 5 bedrooms.





## Beige palette in finishing

Each apartment will be finished in beige and brown tones and ceilings 3 meters high. Panoramic windows will fill the room with sunlight from all sides.























# Private balcony with sea views

While spending time on private open balconies, the residents of the complex can admire the breathtaking views of Dubai Marina, the sea and the bulk island of Palm Jumeirah.









## Layouts of the apartments with 1 bedroom





## Layouts of the apartments with 1 bedroom





## Layouts of apartme