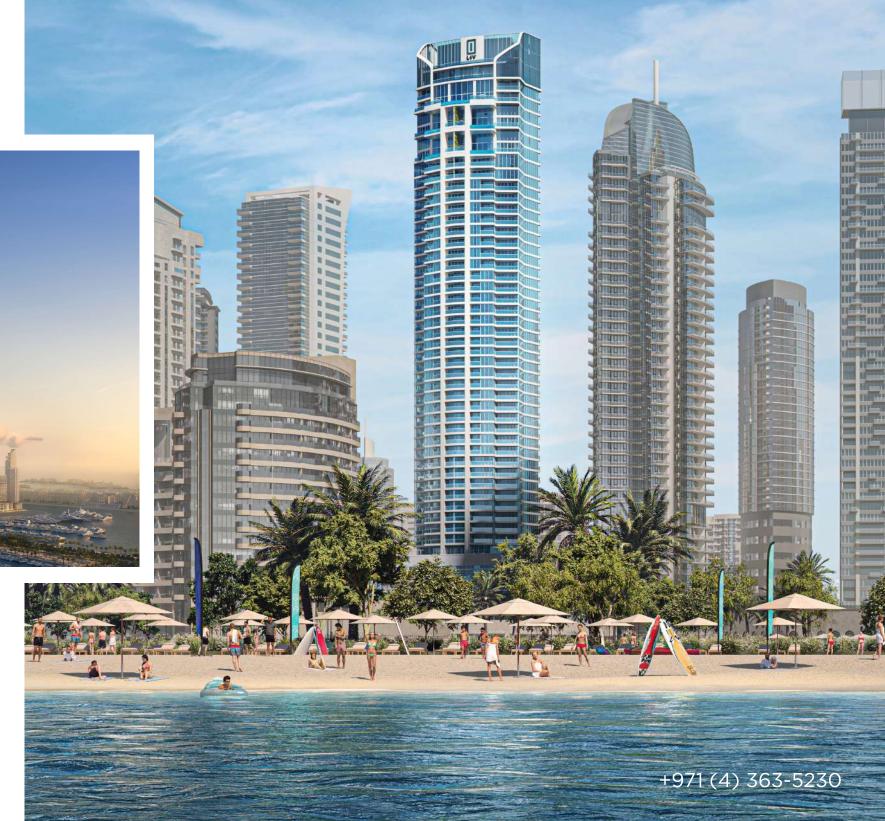

# Private balcony with sea views

While spending time on private open balconies, the residents of the complex can admire the breathtaking views of Dubai Marina, the sea and the bulk island of Palm Jumeirah.

#### Life in Dubai Marina

Dubai Marina is one of the most popular areas in Dubai with colorful skyscrapers, landmarks and plenty of shops and restaurants. Nearby is the Dubai Marina Mall with over 130 shops, a cinema and a hypermarket. Marina Beach, the world's largest Ferris wheel Ain Dubai and the famous shopping and entertainment promenade The Walk are just a few minutes' walk away.