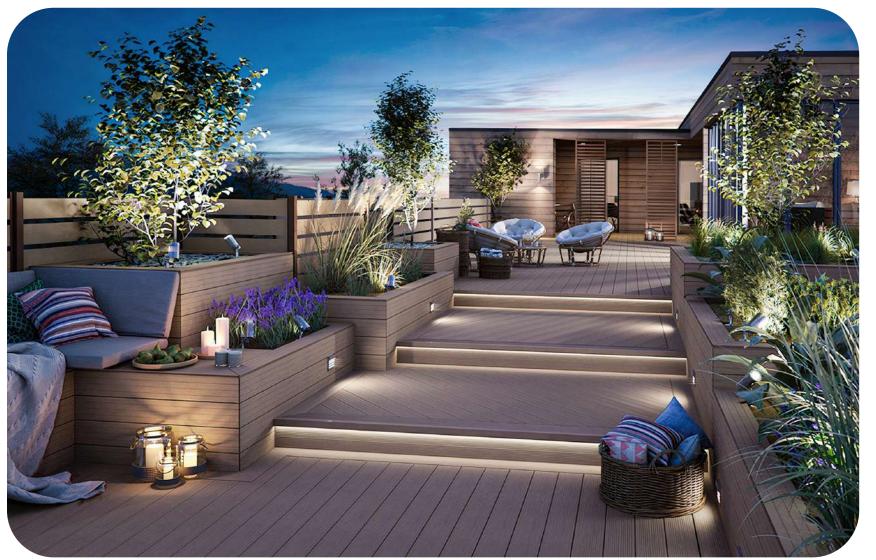

#### Relaxation area and barbecue

Gather with friends and have dinner on the shared terrace with barbecue and equipped seating areas. Watch a movie in an outdoor cinema right under the starry sky.