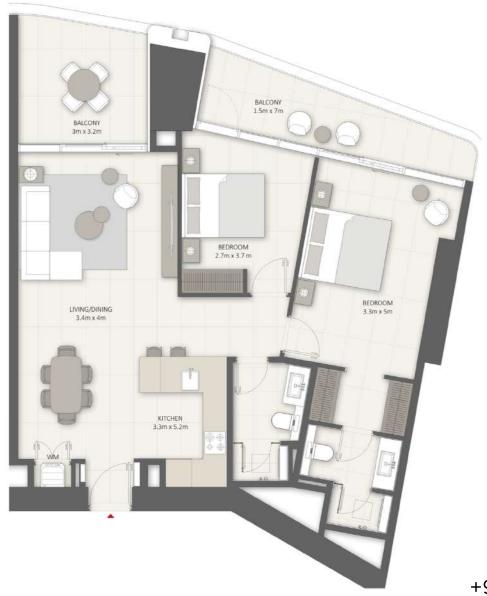

le apartments with 1-2 bedrooms and branded residences with 2-4 bedrooms. Buyers who appreciate space and privacy may be interested in duplex penthouses with 4 bedrooms and 5 bedrooms.





## Beige palette in finishing

Each apartment will be finished in beige and brown tones and ceilings 3 meters high. Panoramic windows will fill the room with sunlight from all sides.























# Private balcony with sea views

While spending time on private open balconies, the residents of the complex can admire the breathtaking views of Dubai Marina, the sea and the bulk island of Palm Jumeirah.









## Layouts of the apartments with 1 bedroom





## Layouts of the apartments with 1 bedroom





## Layouts of apartments with 2 bedrooms





## Layouts of apartments with 2 bedrooms







#### 5-bedroom penthouse floor plan





#### SPA-center

Relax in the dedicated spa area with saunas and steam baths. Also in the spa tower LIV LUX you can visit a beauty salon with a variety of services.







+971 (4) 363-5230













#### Relaxation area and barbecue

Gather with friends and have dinner on the shared terrace with barbecue and equipped seating areas. Watch a movie in an outdoor cinema right under the starry sky.







# Jogging and walking paths

Near the tower there are many jogging tracks where you can run in good weather. In addition, the walk will give you beautiful views and sea breeze.







#### The Walk

Walking along JBR is a favorite place for residents and visitors of Dubai. The picturesque waterfront is lined with restaurants, boutiques and shops