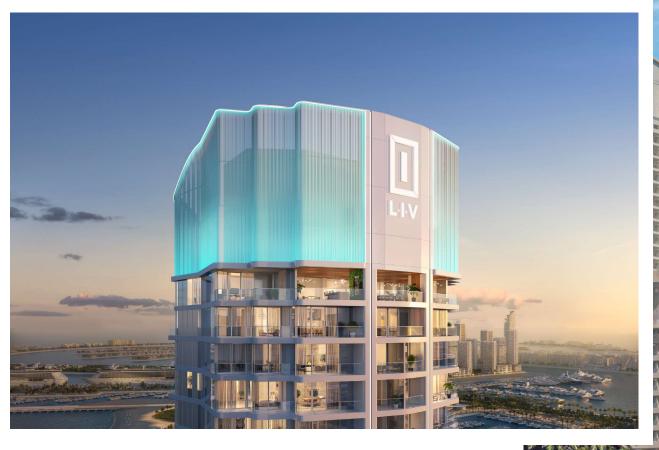

## Miami Style Architecture

Marine colors combined with white straight lines reflect the pursuit of luxury and a comfortable lifestyle, while built-in balconies with panoramic windows that decorate the facade of the building complement the harmonious architecture.