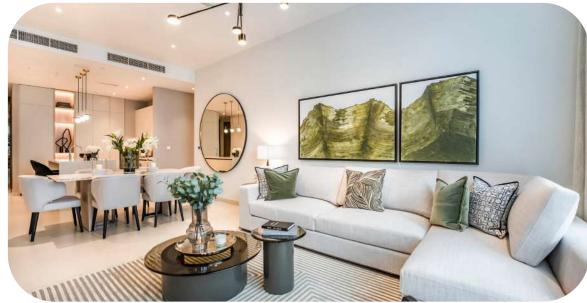

## Beige palette in finishing

Each apartment will be finished in beige and brown tones and ceilings 3 meters high. Panoramic windows will fill the room with sunlight from all sides.