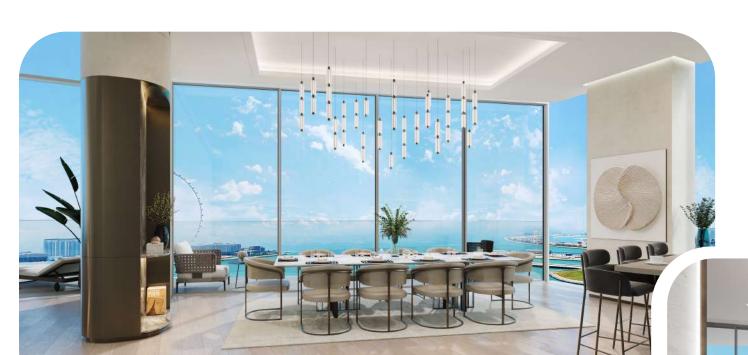

# Private balcony with sea views

While spending time on private open balconies, the residents of the complex can admire the breathtaking views of Dubai Marina, the sea and the bulk island of Palm Jumeirah.