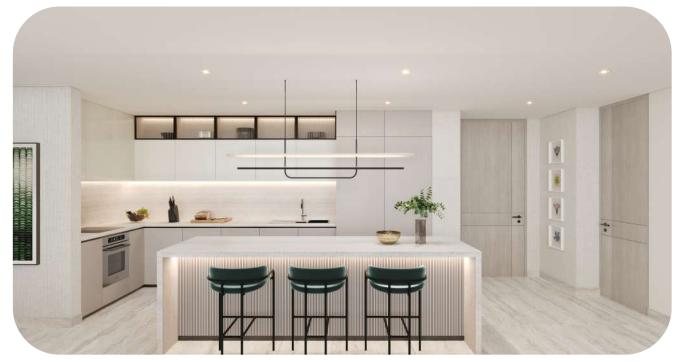

## Beige palette in finishing

Each apartment will be finished in beige and brown tones and ceilings 3 meters high. Panoramic windows will fill the room with sunlight from all sides.