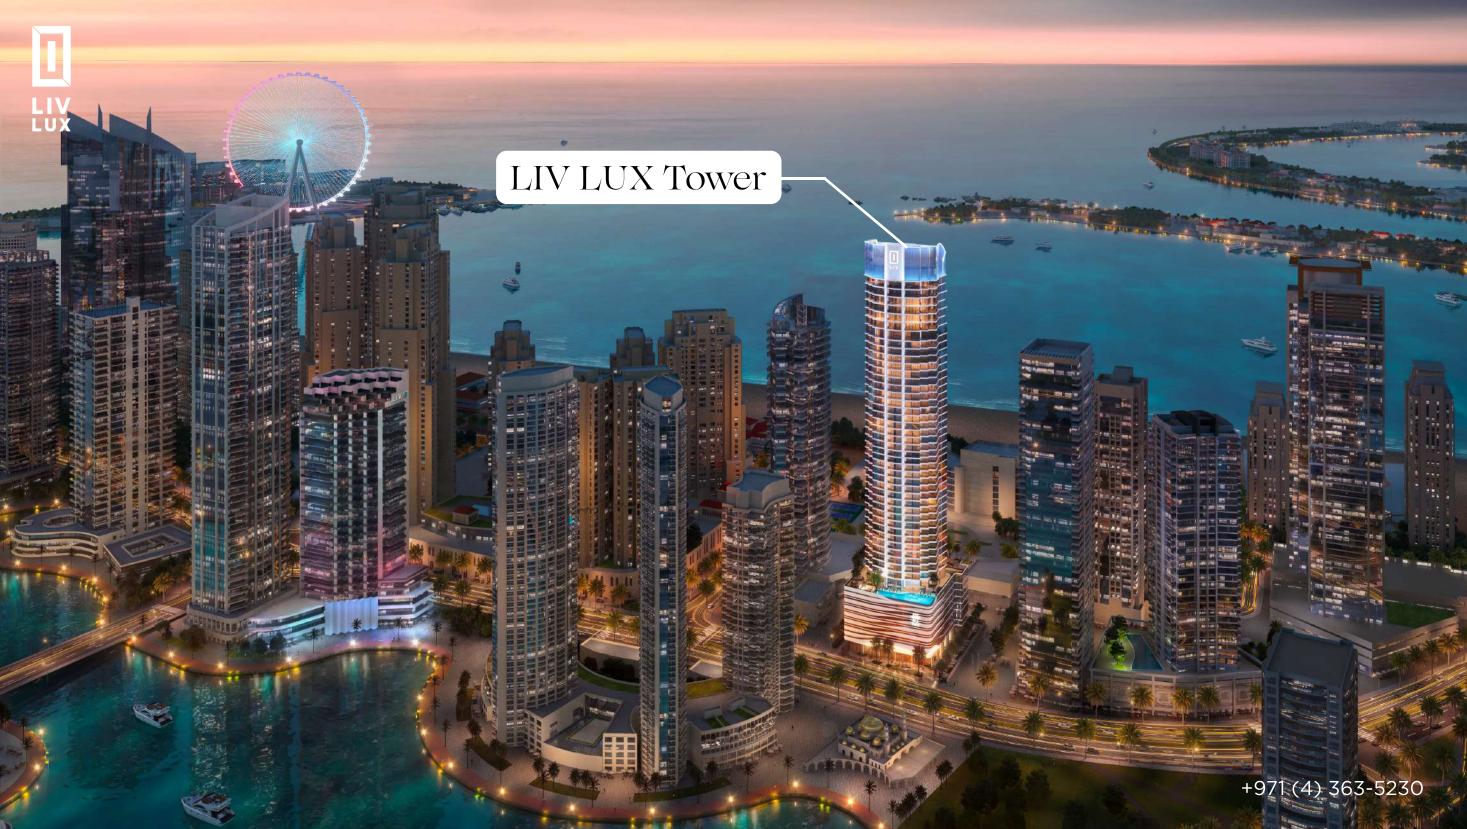

#### Life in Dubai Marina

Dubai Marina is one of the most popular areas in Dubai with colorful skyscrapers, landmarks and plenty of shops and restaurants. Nearby is the Dubai Marina Mall with over 130 shops, a cinema and a hypermarket. Marina Beach, the world's largest Ferris wheel Ain Dubai and the famous shopping and entertainment promenade The Walk are just a few minutes' walk away.

# Private balcony with sea views

While spending time on private open balconies, the residents of the complex can admire the breathtaking views of Dubai Marina, the sea and the bulk island of Palm Jumeirah.