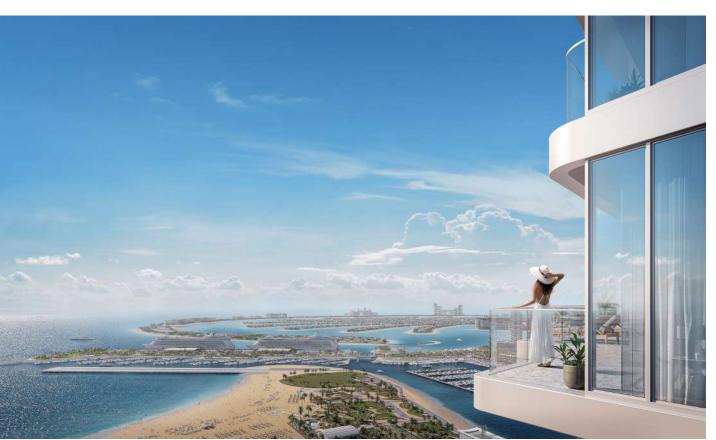

# Private balcony with sea views

While spending time on private open balconies, the residents of the complex can admire the breathtaking views of Dubai Marina, the sea and the bulk island of Palm Jumeirah.