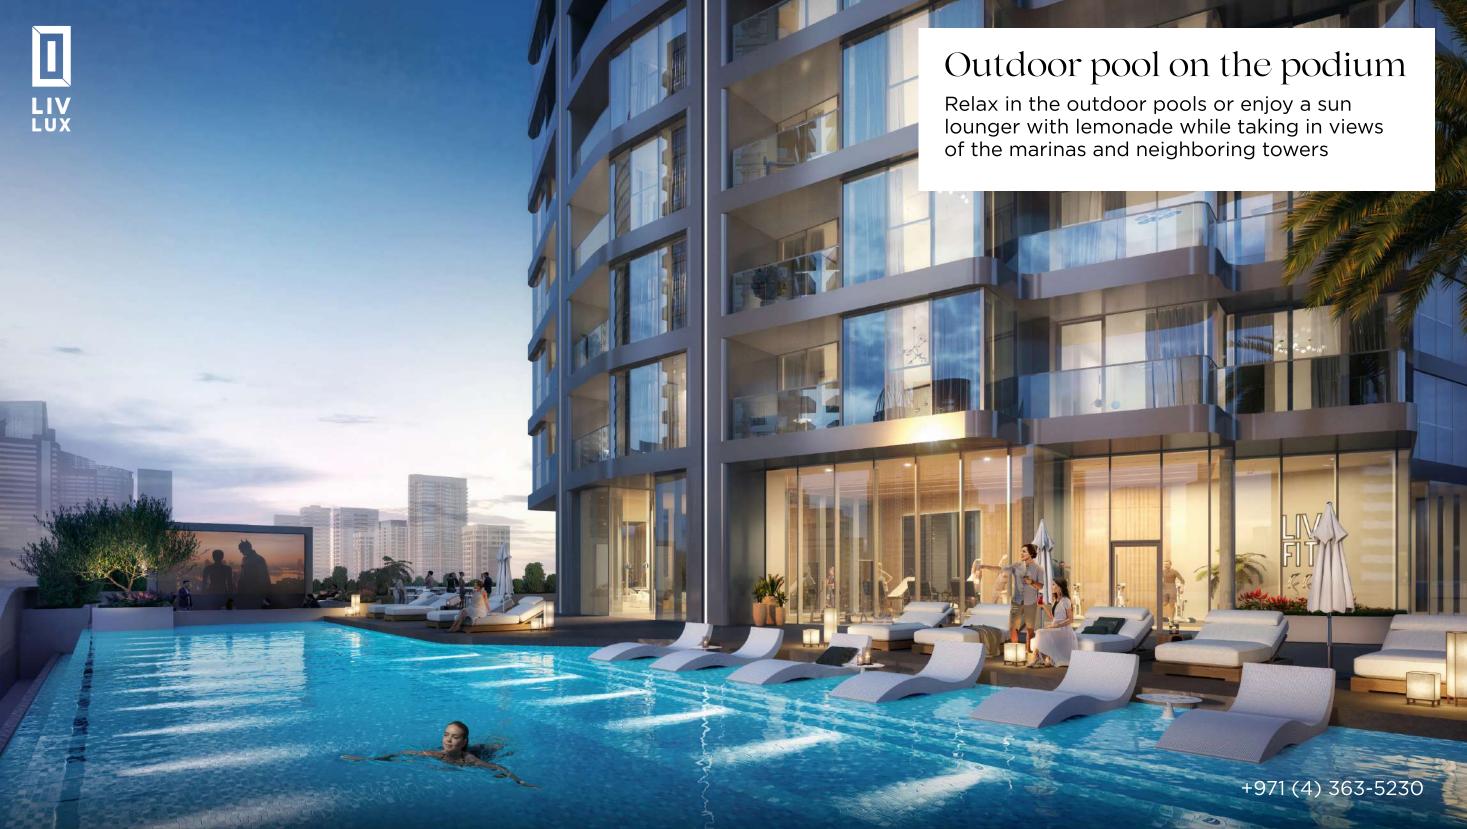

# Private balcony with sea views

While spending time on private open balconies, the residents of the complex can admire the breathtaking views of Dubai Marina, the sea and the bulk island of Palm Jumeirah.