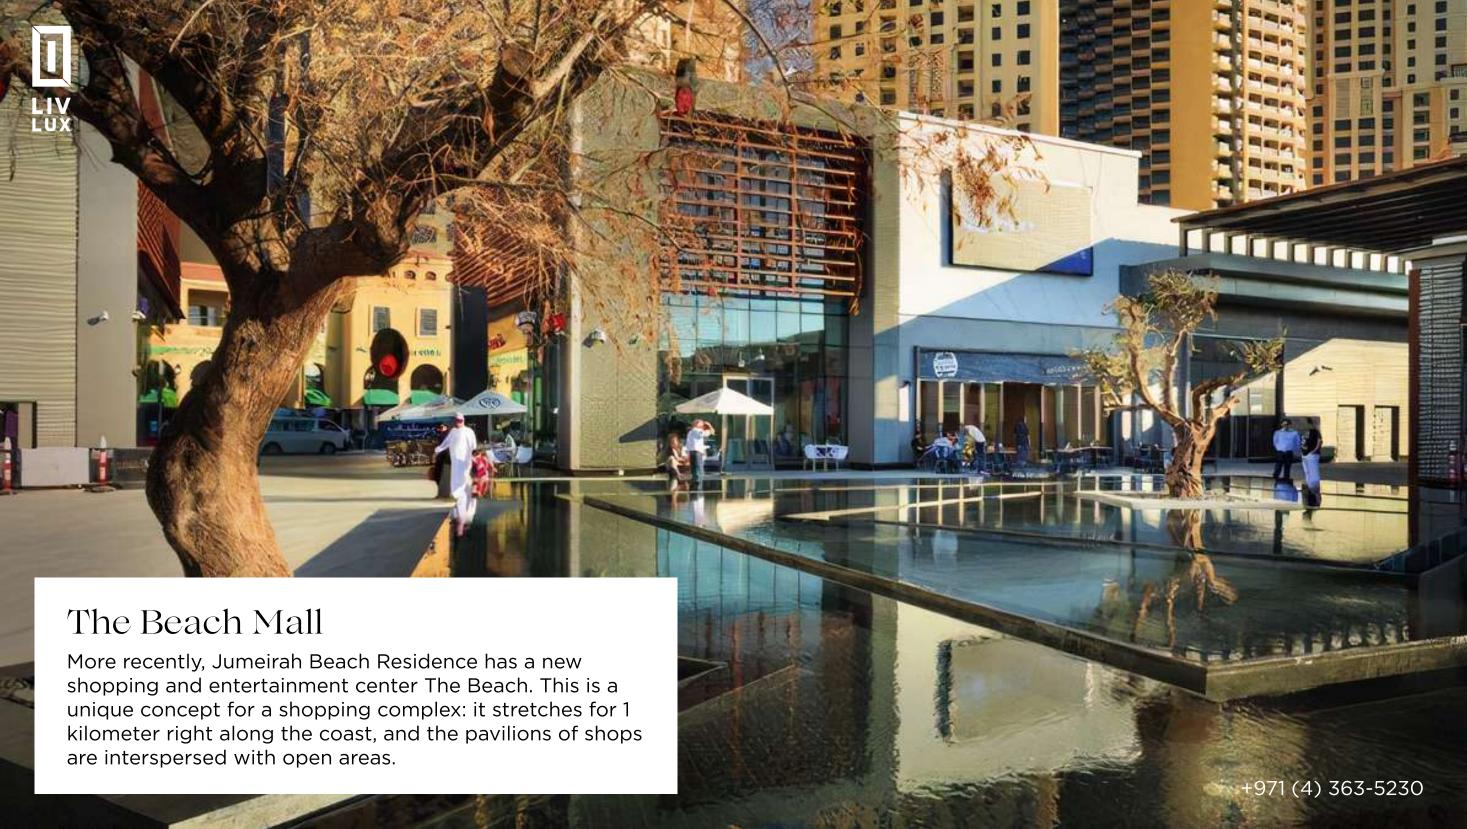

#### The Walk

Walking along JBR is a favorite place for residents and visitors of Dubai. The picturesque waterfront is lined with restaurants, boutiques and shops selling everything from fashion and accessories to home decor and handicrafts.