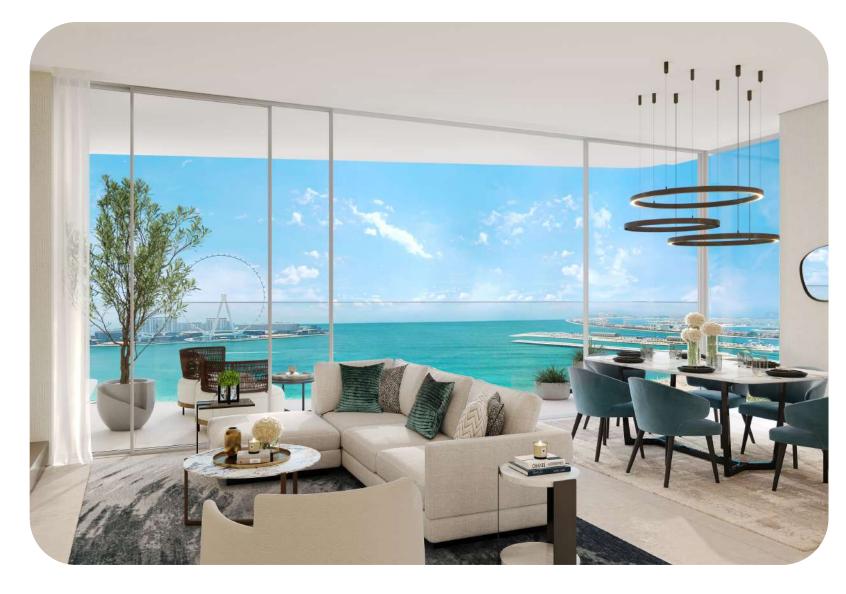

# Private balcony with sea views

While spending time on private open balconies, the residents of the complex can admire the breathtaking views of Dubai Marina, the sea and the bulk island of Palm Jumeirah.