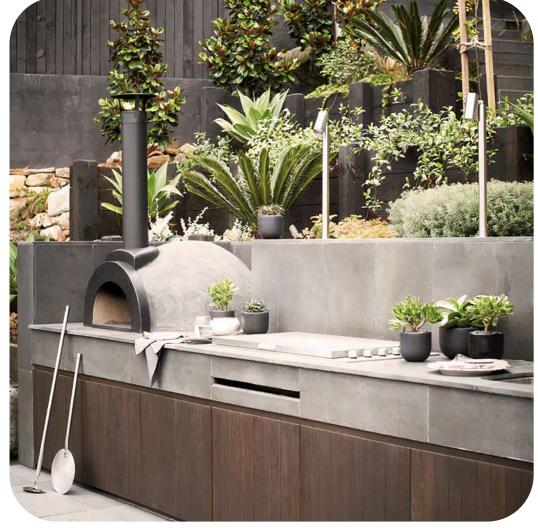

#### Relaxation area and barbecue

Gather with friends and have dinner on the shared terrace with barbecue and equipped seating areas. Watch a movie in an outdoor cinema right under the starry sky.