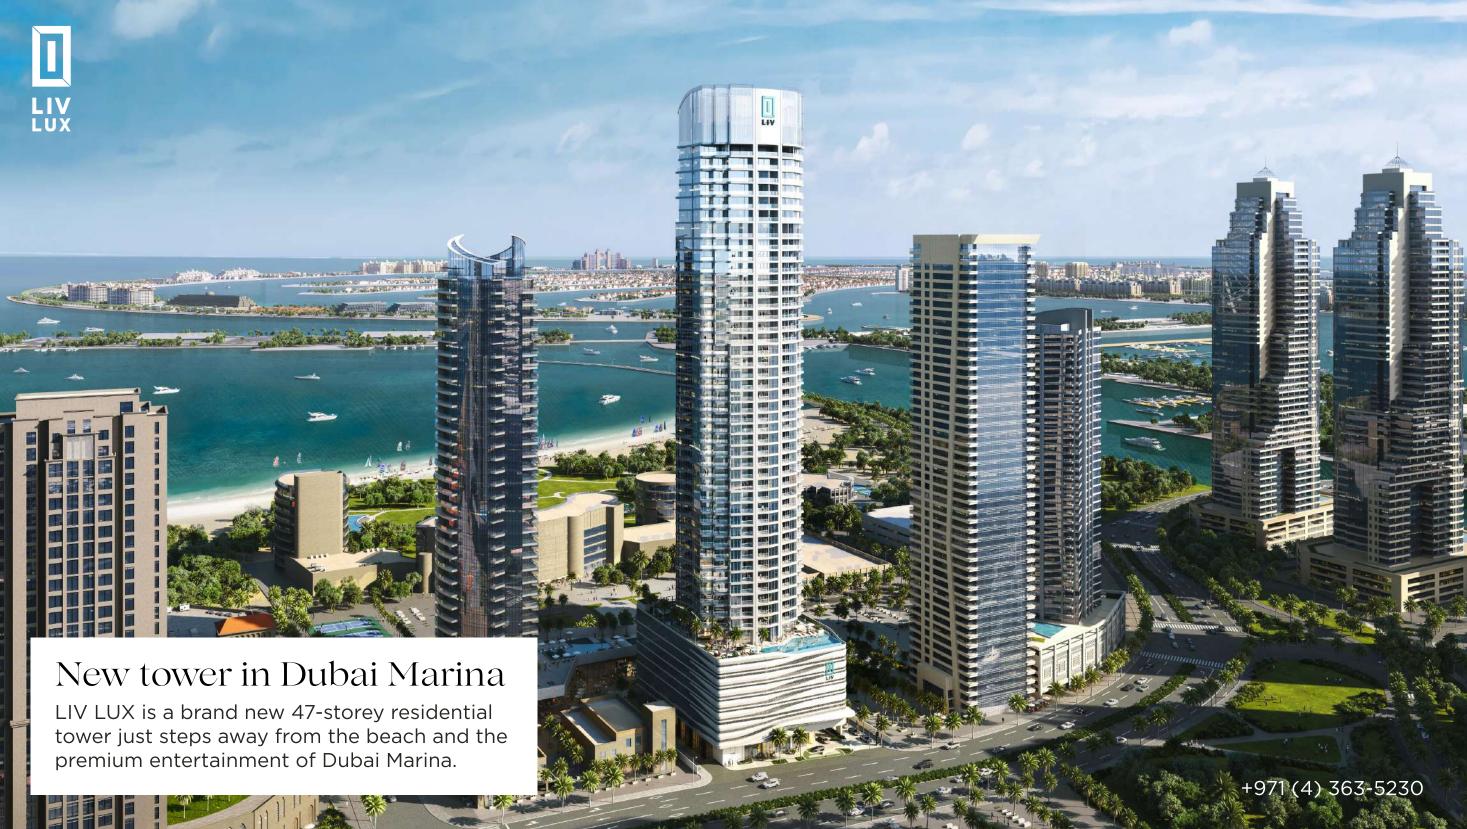

#### Life in Dubai Marina

Dubai Marina is one of the most popular areas in Dubai with colorful skyscrapers, landmarks and plenty of shops and restaurants. Nearby is the Dubai Marina Mall with over 130 shops, a cinema and a hypermarket. Marina Beach, the world's largest Ferris wheel Ain Dubai and the famous shopping and entertainment promenade The Walk are just a few minutes' walk away.