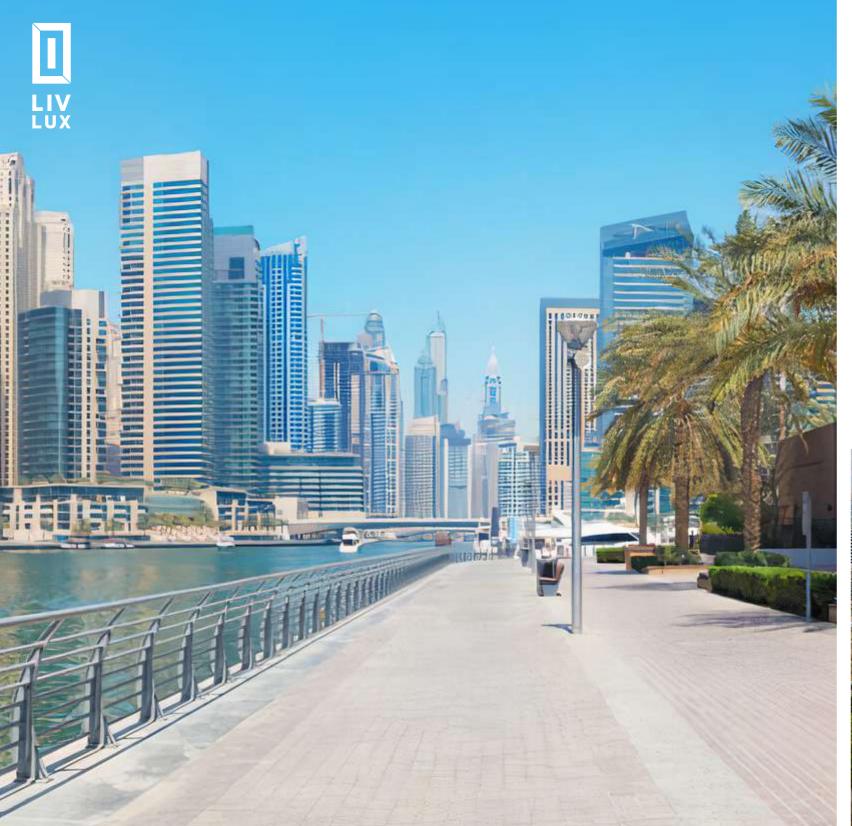

# Jogging and walking paths

Near the tower there are many jogging tracks where you can run in good weather. In addition, the walk will give you beautiful views and sea breeze.