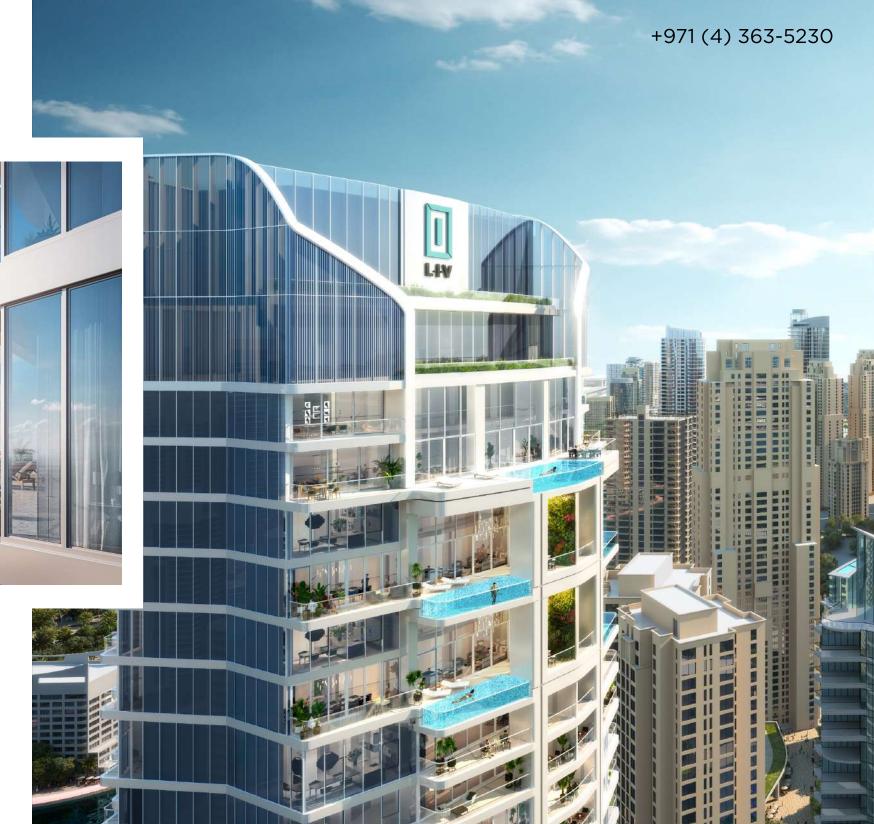

## Miami Style Architecture

Marine colors combined with white straight lines reflect the pursuit of luxury and a comfortable lifestyle, while built-in balconies with panoramic windows that decorate the facade of the building complement the harmonious architecture.