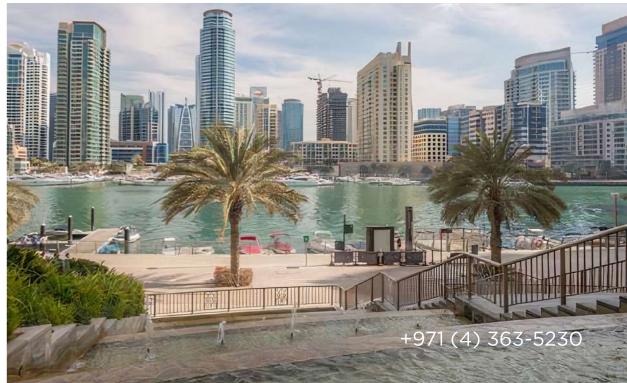

#### Life in Dubai Marina

Dubai Marina is one of the most popular areas in Dubai with colorful skyscrapers, landmarks and plenty of shops and restaurants. Nearby is the Dubai Marina Mall with over 130 shops, a cinema and a hypermarket. Marina Beach, the world's largest Ferris wheel Ain Dubai and the famous shopping and entertainment promenade The Walk are just a few minutes' walk away.