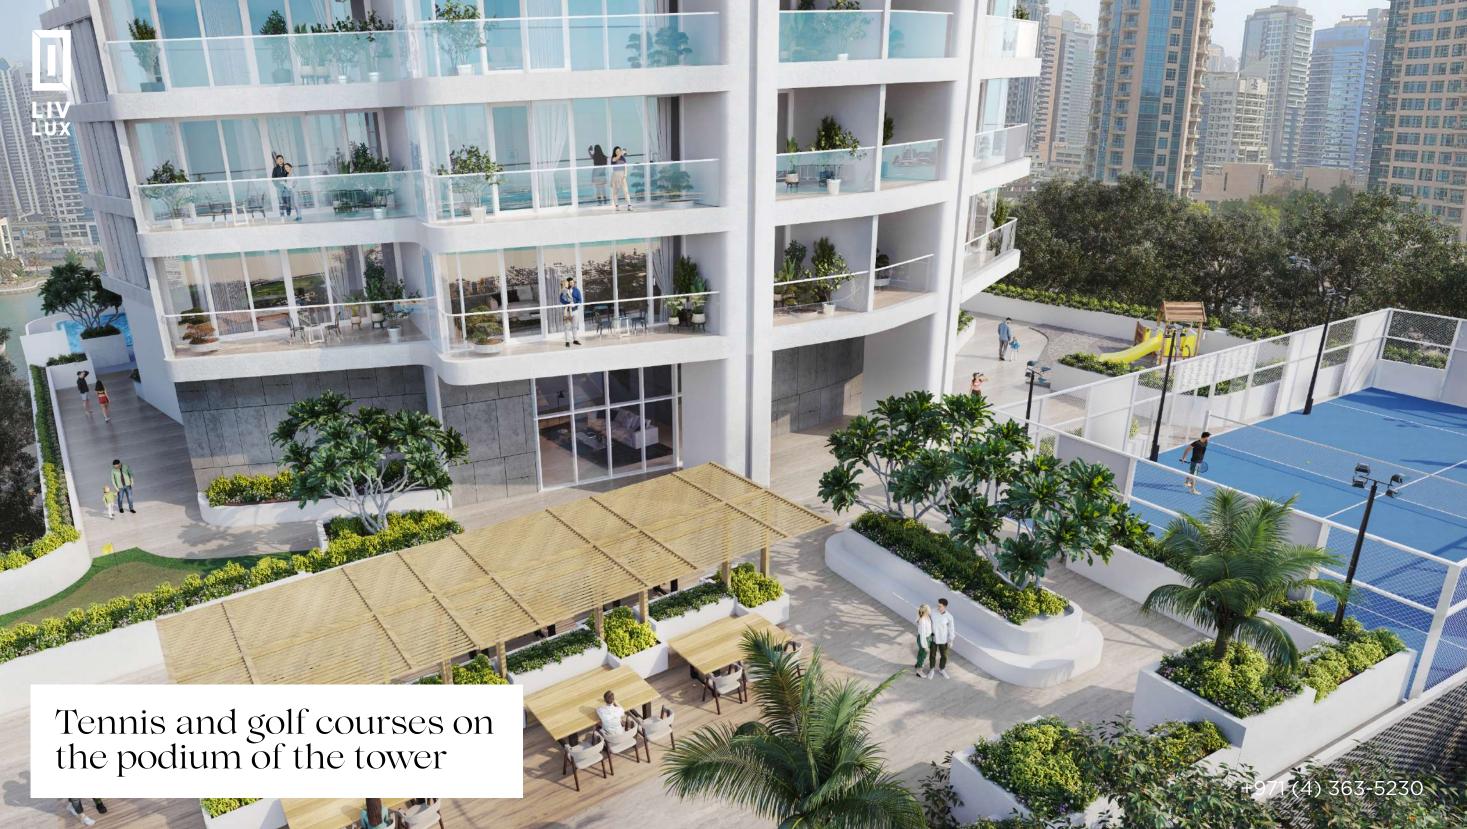

# Jogging and walking paths

Near the tower there are many jogging tracks where you can run in good weather. In addition, the walk will give you beautiful views and sea breeze.