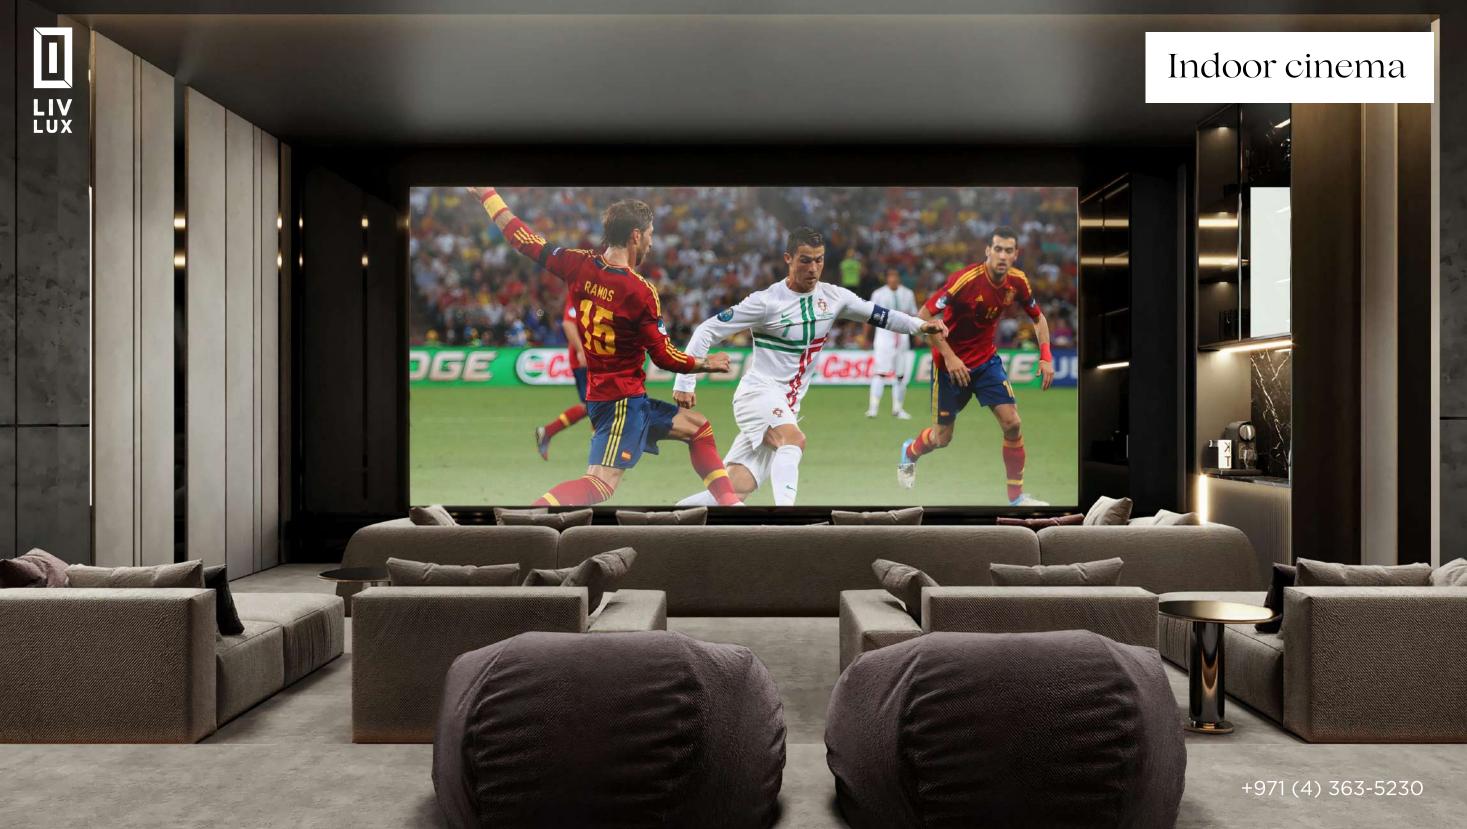

#### Relaxation area and barbecue

Gather with friends and have dinner on the shared terrace with barbecue and equipped seating areas. Watch a movie in an outdoor cinema right under the starry sky.