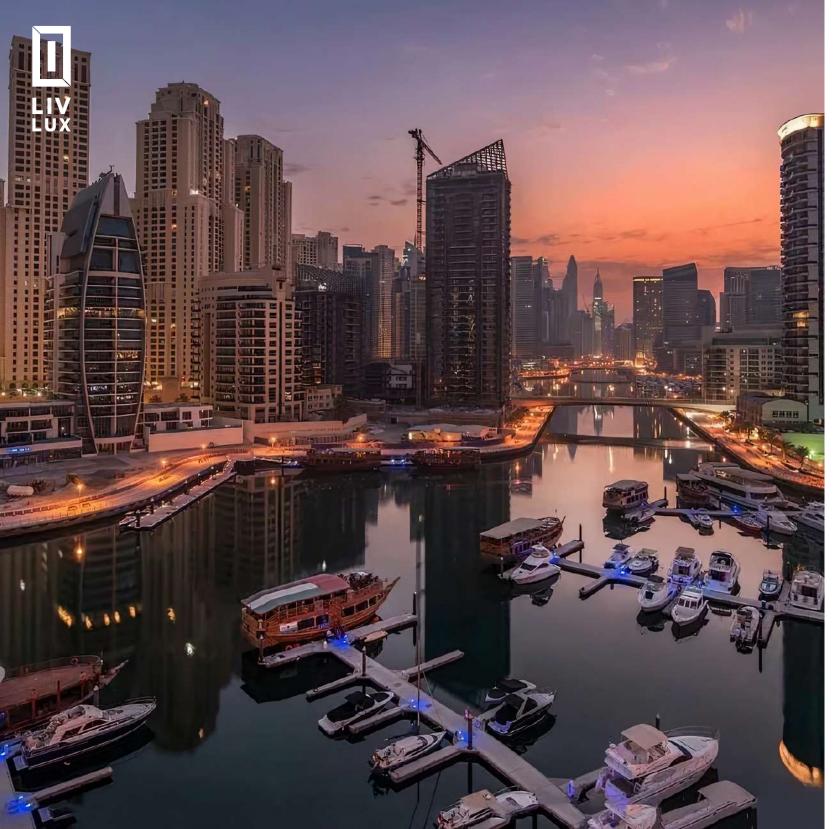

#### Life in Dubai Marina

Dubai Marina is one of the most popular areas in Dubai with colorful skyscrapers, landmarks and plenty of shops and restaurants. Nearby is the Dubai Marina Mall with over 130 shops, a cinema and a hypermarket. Marina Beach, the world's largest Ferris wheel Ain Dubai and the famous shopping and entertainment promenade The Walk are just a few minutes' walk away.

#### The Walk

Walking along JBR is a favorite place for residents and visitors of Dubai. The picturesque waterfront is lined with restaurants, boutiques and shops selling everything from fashion and accessories to home decor and handicrafts.