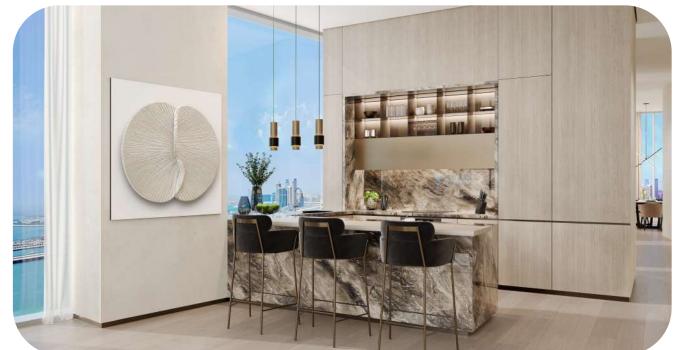

## Beige palette in finishing

Each apartment will be finished in beige and brown tones and ceilings 3 meters high. Panoramic windows will fill the room with sunlight from all sides.