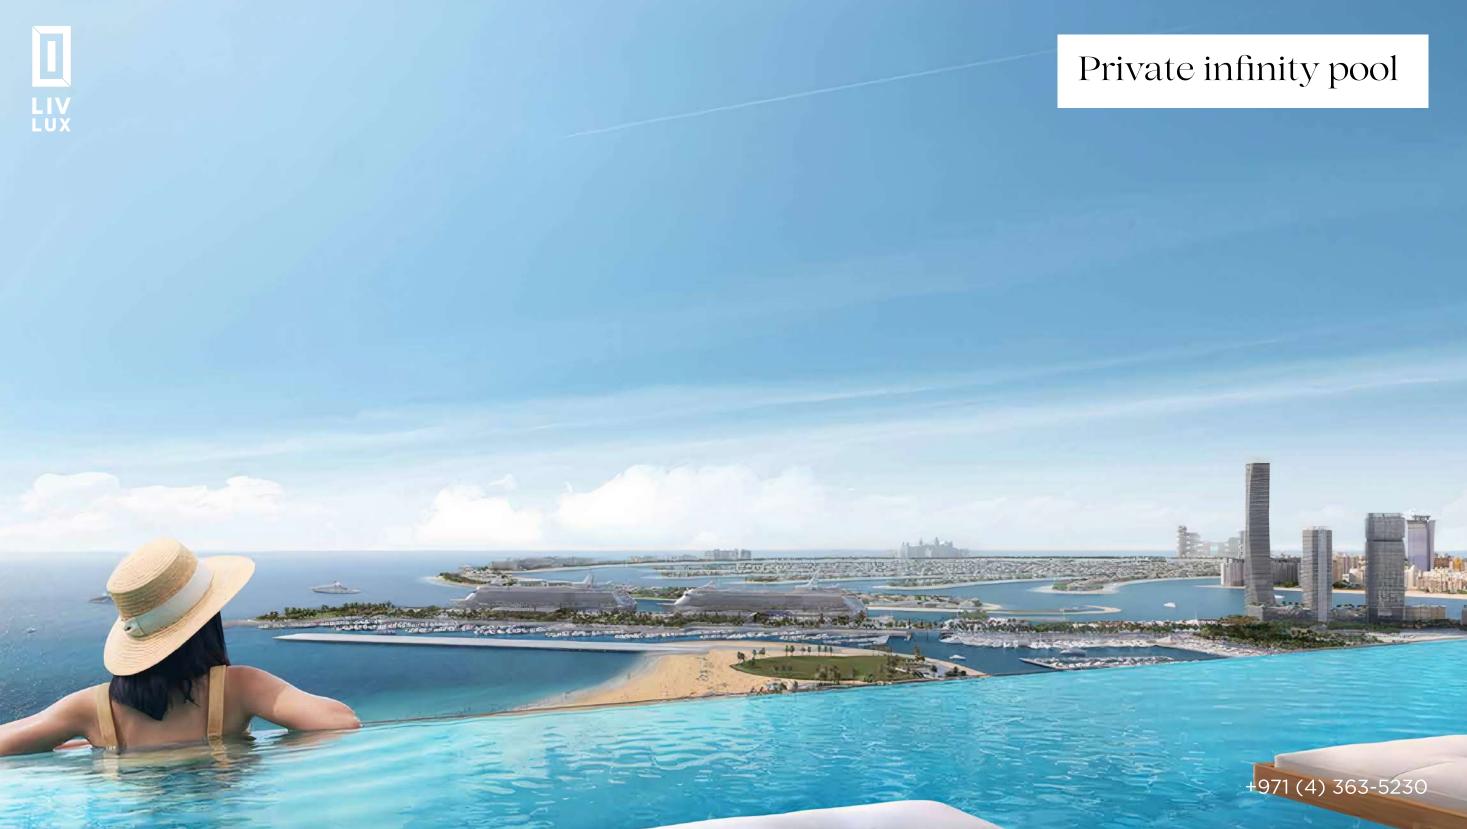

# Private balcony with sea views

While spending time on private open balconies, the residents of the complex can admire the breathtaking views of Dubai Marina, the sea and the bulk island of Palm Jumeirah.