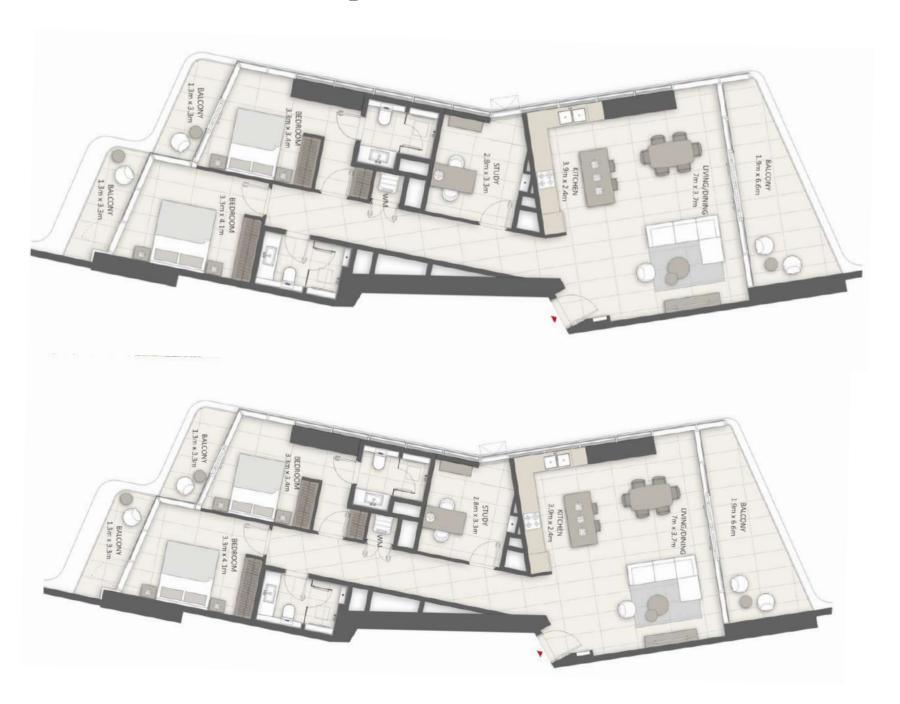

rtments to penthouses

The project offers for sale apartments with 1-2 bedrooms and branded residences with 2-4 bedrooms. Buyers who appreciate space and privacy may be interested in duplex penthouses with 4 bedrooms and 5 bedrooms.





## Beige palette in finishing

Each apartment will be finished in beige and brown tones and ceilings 3 meters high. Panoramic windows will fill the room with sunlight from all sides.























# Private balcony with sea views

While spending time on private open balconies, the residents of the complex can admire the breathtaking views of Dubai Marina, the sea and the bulk island of Palm Jumeirah.









## Layouts of the apartments with 1 bedroom





## Layouts of the apartments with 1 bedroom





## Layouts of apartments with 2 bedrooms





## Layouts of apartments with 2 bedrooms







#### 5-bedroom penthouse floor plan





#### SPA-center

Relax in the dedicated spa area with saunas and steam baths. Also in the spa tower LIV LUX you can visit a beauty salon with a variety of services.







+971 (4) 363-5230













#### Relaxation area and barbecue

Gather with friends and have dinner on the shared terrace with barbecue and equipped seating areas. Watch a movie in an outdoor cinema right under the starry sky.







# Jogging and walking paths

Near the tower there are many jogging tracks where you can run in good weather. In addition, the walk will give you beautiful views and sea breeze.







#### The Walk

Walking along JBR is a favorite place for residents and visitors of Dubai. The picturesque waterfron